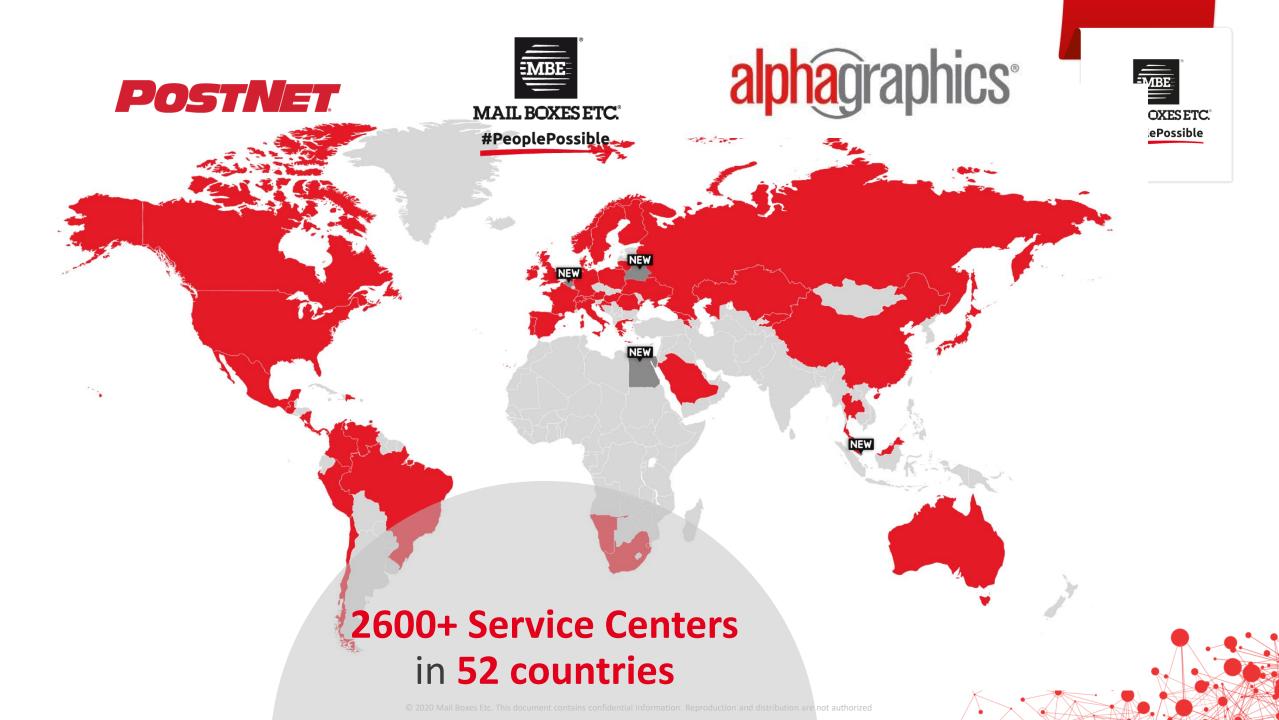

#### MBE Worldwide

In 2009 MBE Worldwide S.p.A., which started business in 1993 as the Mail Boxes Etc. Master Licensee for Italy and then subsequently Spain and Germany, acquired the worldwide network of MBE Service Centers (except North America and Canada).

## Expansion

In 2017 MBE Worldwide acquired two US-based companies, PostNet International Franchise and AlphaGraphics, to expand its network of service Centers in the USA, Canada, South Africa and additional countries. In 2017 MBE Worldwide also acquired a majority stake of logistics market place Spedingo.